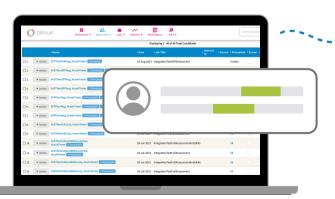

## What does Prevue's APS look like?

# **Easy to Manage**

Keep track of job applicants, resumes, and assessments with ease. The system allows you to view all the information in one organized location.